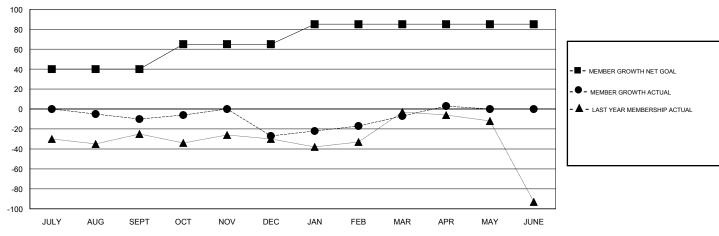

### **LOCATION CALIFORNIA**

**GMT CA** 

| Clubs                 |               |           |               | Members               |                           |                         |                                                    |
|-----------------------|---------------|-----------|---------------|-----------------------|---------------------------|-------------------------|----------------------------------------------------|
| RESULTS FOR 2018-2019 |               |           |               | RESULTS FOR 2018-2019 |                           |                         |                                                    |
| QUARTER               | NEW CLUB GOAL | NEW CLUBS | DROPPED CLUBS | QUARTER               | MEMBER GROWTH NET<br>GOAL | MEMBER GROWTH<br>ACTUAL | DROPPED<br>MEMBERS ACTUAL<br>(including transfers) |
| JULY/AUG/SEPT         | 1             | 0         | 2             | JULY/AUG/SEPT         | 40                        | 34                      | 35                                                 |
| OCT/NOV/DEC           | 1             | 0         | 1             | OCT/NOV/DEC           | 25                        | 25                      | 40                                                 |
| JAN/FEB/MAR           | 1             | 0         | 0             | JAN/FEB/MAR           | 20                        | 49                      | 25                                                 |
| APR/MAY/JUNE          | 0             | 0         | 0             | APR/MAY/JUNE          | 0                         | 18                      | 7                                                  |